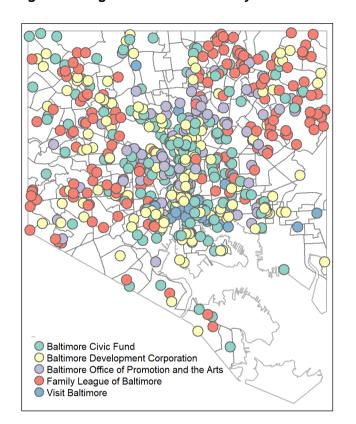

#### **Economic Recovery Fund**

A total of 810 grants, totaling \$15,010,954 have been awarded from Economic Recovery Fund fiscal agents to beneficiaries to date, including nonprofits and small businesses (the full list of organizations is in the appendix). The map below indicates the location of all organizations funded through September 2022. Please note, some nonprofit organizations funded by BCF used their headquarters address on applications for funding. Though the location where services are rendered may not be specifically depicted in the map, sub-awardees provide services to a wide variety of neighborhoods across the City.

Figure 1: Organizations Funded by the Economic Recovery Fund